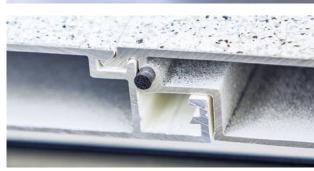

#### balkoFLOOR has many convincing features:

The aluminum profiles are joined together with our proven click system. Thanks to the integrated seal, the floor system connections are sealed and sound-insulated. They are extremely durable, resilient, mostly maintenance-free and the basic profile is non-flammable.

#### Stable and sealed

Our sound-insulated click system with its uniform joint pattern means that the aluminum profiles are completely sealed and dimensionally stable.

As a result, they protect against dripping water and require far less support structure than conventional flooring panels. Thanks to the structurally calculated multi-chamber system, a support span of up to 1.76 m is completely sufficient on single spans and approx. 2 m on multiple spans. The lower number of supports required means that the cost of the balcony frame are significantly lower.

When laid in accordance with the maximum span, they can bear a surface load of 4.0 kN/m² and a maximum mean point load of 2.0 kN.

Thanks to the proven click system, the panels can be laid almost

Completely sealed and stable - well laid, the flooring looks like a single floor slab.