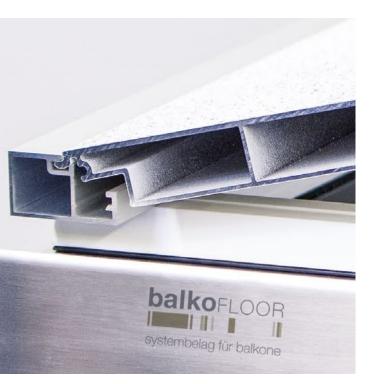

#### balkoFLOOR has many convincing features:

The aluminum profiles are joined together with our proven click system. Thanks to the integrated seal, the floor system connections are sealed and sound-insulated. They are extremely durable, resilient, mostly maintenance-free and the basic profile is non-flammable.

#### Stable and sealed

Our sound-insulated click system with its uniform joint pattern means that the aluminum profiles are completely sealed and dimensionally stable.

As a result, they protect against dripping water and require far less support structure than conventional flooring panels. Thanks to the structurally calculated multi-chamber system, a support span of up to 1.76 m is completely sufficient on single spans and approx. 2 m on multiple spans. The lower number of supports required means that the cost of the balcony frame are significantly lower.

When laid in accordance with the maximum span, they can bear a surface load of 4.0 kN/m² and a maximum mean point load of 2.0 kN.

Thanks to the proven click system, the panels can be laid almost

Completely sealed and stable - well laid, the flooring looks like a single floor slab.