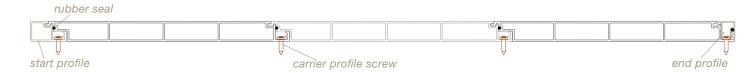

#### Stable and sealed

Our sound-insulated click system with its uniform joint pattern means that the aluminum profiles are completely sealed and dimensionally stable.

As a result, they protect against dripping water and require far less support structure than conventional flooring panels. Thanks to the structurally calculated multi-chamber system, a support span of up to 1.76 m is completely sufficient on single spans and approx. 2 m on multiple spans. The lower number of supports required means that the cost of the balcony frame are significantly lower.

When laid in accordance with the maximum span, they can bear a surface load of 4.0 kN/m² and a maximum mean point load of 2.0 kN.

Thanks to the proven click system, the panels can be laid almost

Completely sealed and stable - well laid, the flooring looks like a single floor slab.