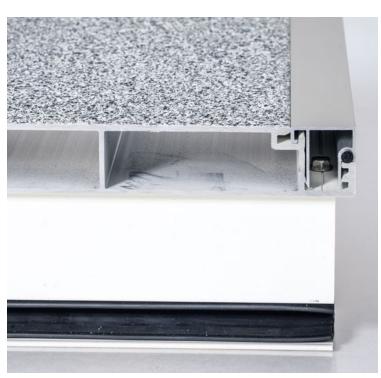

#### Stable and sealed

Our sound-insulated click system with its uniform joint pattern means that the aluminum profiles are completely sealed and dimensionally stable.

As a result, they protect against dripping water and require far less support structure than conventional flooring panels. Thanks to the structurally calculated multi-chamber system, a support span of up to 1.76 m is completely sufficient on single spans and approx. 2 m on multiple spans. The lower number of supports required means that the cost of the balcony frame are significantly lower.

#### Elegant, durable and versatile

The surface of the panels can be made in different colours and decors. The underside is white powder coated and therefore bright, friendly and easy to clean. Aluminium is extremely durable – under normal circumstances it won't rot, rust, decay, or break up due to weather conditions.

When laid in accordance with the maximum span, they can bear a surface load of 4.0 kN/m² and a maximum mean point load of 2.0 kN.

Thanks to the proven click system, the panels can be laid almost

Completely sealed and stable - well laid, the flooring looks like a single floor slab.