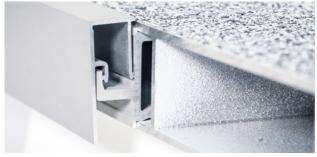

#### balkoFLOOR has many convincing features:

The aluminum profiles are joined together with our proven click system. Thanks to the integrated seal, the floor system connections are sealed and sound-insulated. They are extremely durable, resilient, mostly maintenance-free and the basic profile is non-flammable.

#### Stable and sealed

Our sound-insulated click system with its uniform joint pattern means that the aluminum profiles are completely sealed and dimensionally stable.

As a result, they protect against dripping water and require far less support structure than conventional flooring panels. Thanks to the structurally calculated multi-chamber system, a support span of up to 1.76 m is completely sufficient on single spans and approx. 2 m on multiple spans. The lower number of supports required means that the cost of the balcony frame are significantly lower.

When laid in accordance with the maximum span, they can bear a surface load of 4.0 kN/m² and a maximum mean point load of 2.0 kN.

Thanks to the proven click system, the panels can be laid almost

Completely sealed and stable - well laid, the flooring looks like a single floor slab.