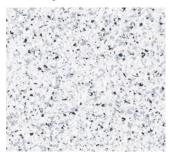

#### Non-slip surfaces

Dark granite

Yellow granite (special colour)

Brown granite (special colour)