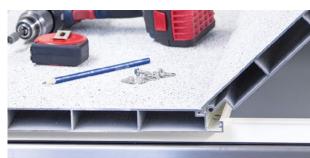

#### balkoFLOOR has many convincing features:

The aluminum profiles are joined together with our proven click system. Thanks to the integrated seal, the floor system connections are sealed and sound-insulated. They are extremely durable, resilient, mostly maintenance-free and the basic profile is non-flammable.

#### Stable and sealed

Our sound-insulated click system with its uniform joint pattern means that the aluminum profiles are completely sealed and dimensionally stable.

As a result, they protect against dripping water and require far less support structure than conventional flooring panels. Thanks to the structurally calculated multi-chamber system, a support span of up to 1.76 m is completely sufficient on single spans and approx. 2 m on multiple spans. The lower number of supports required means that the cost of the balcony frame are significantly lower.

When laid in accordance with the maximum span, they can bear a surface load of 4.0 kN/m² and a maximum mean point load of 2.0 kN.

Thanks to the proven click system, the panels can be laid almost

Completely sealed and stable - well laid, the flooring looks like a single floor slab.