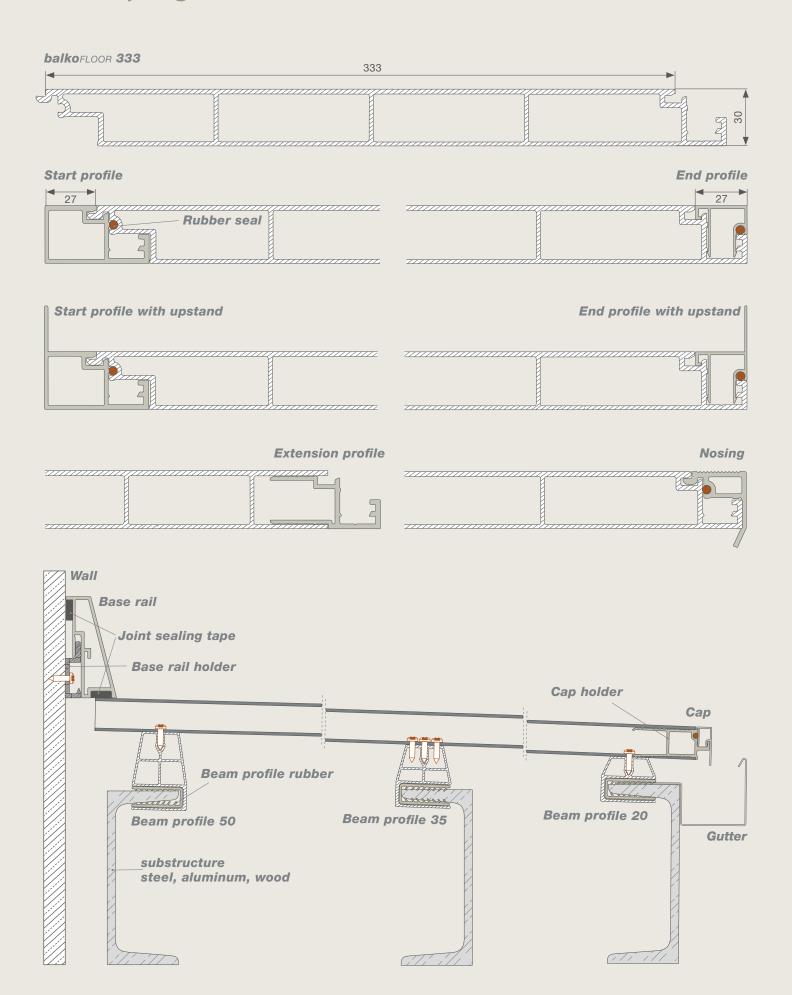

#### balkofloor 333

## **Border, edges and wall finish**

#### **Colour tones and surface textures**

#### balkoFLOOR has many convincing features:

The aluminum profiles are joined together with our proven click system. Thanks to the integrated seal, the floor system connections are sealed and sound-insulated. They are extremely durable, resilient, mostly maintenance-free and the basic profile is non-flammable.

#### Stable and sealed

Our sound-insulated click system with its uniform joint pattern means that the aluminum profiles are completely sealed and dimensionally stable.

As a result, they protect against dripping water and require far less support structure than conventional flooring panels. Thanks to the structurally calculated multi-chamber system, a support span of up to 1.76 m is completely sufficient on single spans and approx. 2 m on multiple spans. The lower number of supports required means that the cost of the balcony frame are significantly lower.

#### **Technically impeccable**

balkoFLOOR panels are manufactured according to the applicable DIN standards. And therefore delivered with the CE mark. The maximum span of the balkofloor profiles without additional intermediate support is 1.76 m (axis dimension). With multiple spans, up to 2 m is possible.