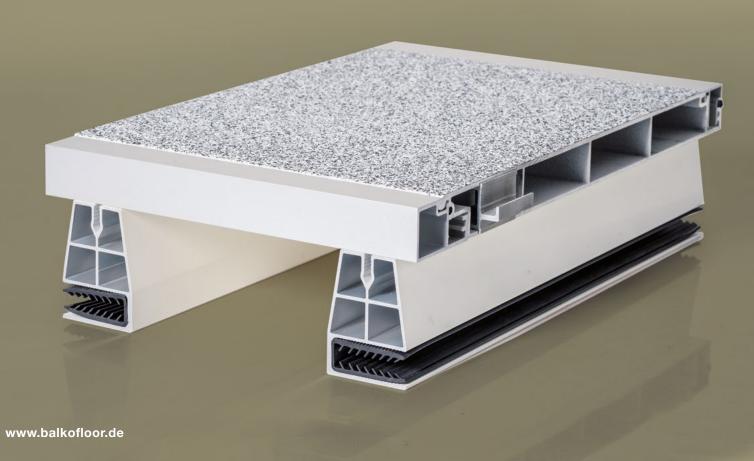

#### balkoFLOOR has many convincing features:

The aluminum profiles are joined together with our proven click system. Thanks to the integrated seal, the floor system connections are sealed and sound-insulated. They are extremely durable, resilient, mostly maintenance-free and the basic profile is non-flammable.

#### Stable and sealed

Our sound-insulated click system with its uniform joint pattern means that the aluminum profiles are completely sealed and dimensionally stable.

As a result, they protect against dripping water and require far less support structure than conventional flooring panels. Thanks to the structurally calculated multi-chamber system, a support span of up to 1.76 m is completely sufficient on single spans and approx. 2 m on multiple spans. The lower number of supports required means that the cost of the balcony frame are significantly lower.

#### **Technically impeccable**

balkoFLOOR panels are manufactured according to the applicable DIN standards. And therefore delivered with the CE mark. The maximum span of the balkofloor profiles without additional intermediate support is 1.76 m (axis dimension). With multiple spans, up to 2 m is possible.

When laid in accordance with the maximum span, they can bear a surface load of 4.0 kN/m² and a maximum mean point load of 2.0 kN.

Thanks to the proven click system, the panels can be laid almost

Completely sealed and stable - well laid, the flooring looks like a single floor slab.