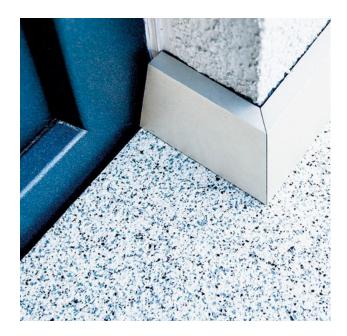

nd a surface load of 4.0 kN/m2 and therefore be used over large areas. And no worries about sun, wind and weather: the **balko**FLOOR profiles are UV and weather resistant, slip resistant and abrasion resistant.

Another plus: the panels are easy to fit, suitable for all common structural designs and don't require any further technical or structural preparatory work. In other words, balkofloor impresses with a high level of production and low assembly costs.



## balkofloor has many advantages:

Thanks to the low weight of the panels, installation is very straightforward. The aluminum profiles are easy to handle and install by hand. Plus, they can be drilled, milled or cut using standard wood and aluminum tools. For planners: **balko**FLOOR 333 aluminium panel is type-tested by the LGA.





For balcony depths of up to approx. 2 m, you'll no longer need any intermediate supports and will have a uniform appearance on the underside.

#### Stable and sealed

Our sound-insulated click system with its uniform joint pattern means that the aluminum profiles are completely sealed and dimensionally stable.

As a result, they protect against dripping water and require far less support structure than conventional flooring panels. Thanks to the structurally calculated multi-chamber system, a support span of up to 1.76 m is completely sufficient on single spans and approx. 2 m on multiple spans. The lower number of supports required means that the cost of the balcony frame are significantly lower.

#### Elegant, durable and versatile

The surface of the panels can be made in different