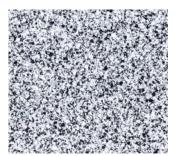

#### Non-slip surfaces

Dark granite

Yellow granite (special colour)

Brown granite (special colour)