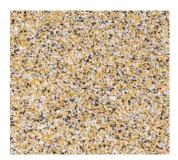

#### Non-slip surfaces

Dark granite

Yellow granite (special colour)

Brown granite (special colour)