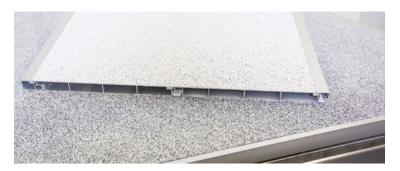

#### **Colour tones and surface textures**

#### Non-slip surfaces

Dark granite

Yellow granite (special colour)

Brown granite (special colour)